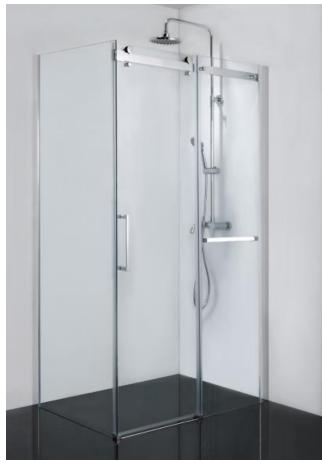

## Emma with Return Panel Shower Door

## • Material: Aluminum

- Glass Thickness: 8mm
- Finish: Polished chrome
- Pull Handle: Stainless steel
- Towel Bar: Stainless steel
- Roller: Stainless steel
- Brand: NERVAL

Safety Tempered 16 CFR 1201 II ANSI 297.1-2015 CAN/CGSB 12.1-2017 8mm UA SGCC 6822

## **Available Shower Door Size**

- GD-EM5679CC W56" x H79" Fits 52" 56" opening
- GD-EM6079CC
- W60" x H79" Fits 56" 60" opening
- Return Panel available, contact our sales team for stocked sizes